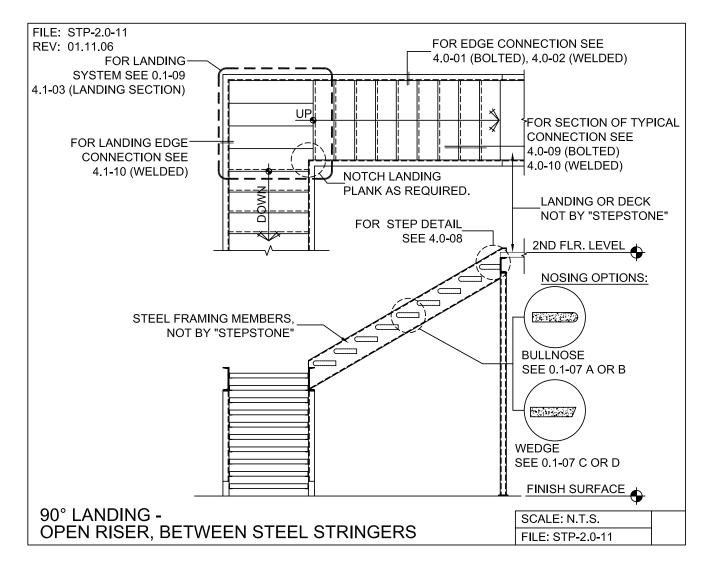

Steptread Series

Steel Stringer System - Support Layout

PRECAST CONCRETE TREADS, LANDINGS, AND BALCONIES SHOWN ON PLANS SHALL BE FROM THE "STEPTREAD" SYSTEM BY "STEPSTONE, INC." OF GARDENA, CA. FOR STEEL OR WOOD CONSTRUCTION. THE MANUFACTURER IS TO SUPPLY ALL PRECAST CONCRETE PARTS WITH EACH "STEPTREAD" AND FEATURING EITHER CAST IN THREADED INSERTS FOR BOLTING OR AN EMBEDDED BOTTOM WELD PLATE FOR WELDING. ALL REINFORCING AND CONNECTIONS WILL BE ZINC PLATED. ONLY ITEMS NOTED BY "STEPSTONE, INC." SHALL BE FURNISHED BY "STEPSTONE, INC." SUCH ITEMS SHALL BE INSTALLED BY OTHERS.